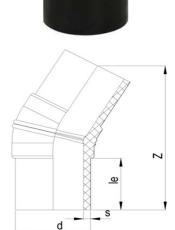

## **IDENTIFICATION OF PRODUCT**

| D(mm)          | 140               |
|----------------|-------------------|
| SDR            | 17                |
| RAW METARIAL   | PE 100            |
| PRESSURE CLASS | 10 Bar Water      |
| TRADEMARK      | NTG               |
| EXECUTION      | Injection Moulded |
| STANDARD       | EN 12201-3        |

## SPECIFICATION

| Long Spigot   |  |
|---------------|--|
| Welded Design |  |

Tolerance on diameters and thickness according to the standards. The other dimensions are specialized. Tolerance  $\pm$  5%. NTG PLASTIK reserves all the right to change any information without giving prior notice. The production, distribution and utilization of this document without explicit authorization is prohibited.