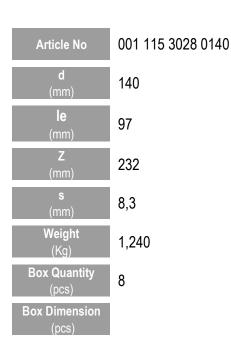

## **IDENTIFICATION OF PRODUCT**

| D(mm)          | 140               |
|----------------|-------------------|
| SDR            | 17                |
| RAW METARIAL   | PE 100            |
| PRESSURE CLASS | 10 Bar Water      |
| TRADEMARK      | NTG               |
| EXECUTION      | Injection Moulded |
| STANDARD       | EN 12201-3        |